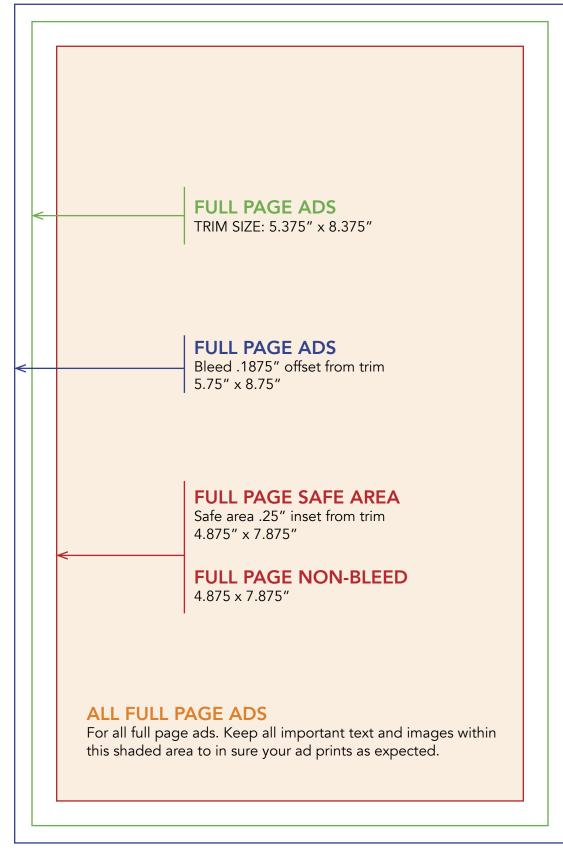

## **FULL PAGE ADS Full Page Bleed** 5.375" x 8.375" Bleed .1875" offset from trim. (5.75" x 8.75") Safe area .25" inset from trim (4.875" x 7.875") **Full Page Non-Bleed FULL PAGE** 4.875 x 7.875" **BLEED AD** HALF PAGE ADS 4.875" x 3.75" **QUARTER PAGE ADS** 2.354" x 3.75" **FULL PAGE NON-BLEED AD ONLY DIGITAL FILES ARE ACCEPTED** Kauai Family Magazine accepts high resolution (300 dpi) .TIF, .JPEG, .EPS, or .PDF files The following software formats are preferred: Adobe Illustrator, Indesign and Photoshop. If files are submitted in native format, all fonts and links MUST be provided. Fonts can be outlined. Include an identifying list for the files and creative contact information in the case of questions. Files must include HALF crop marks that reflect the final trim size of the ad. If a bleed is desired, PAGE AD the graphic must extend .1875" beyond the trim marks. Contact us for file transfer information or email us at **QUARTER** info@kauaifamilymagazine.com PAGE AD Magazine Trim Size: See next two pages 5.375" x 8.375" for a more detailed **Binding Method:** Saddle Stitch illustration.