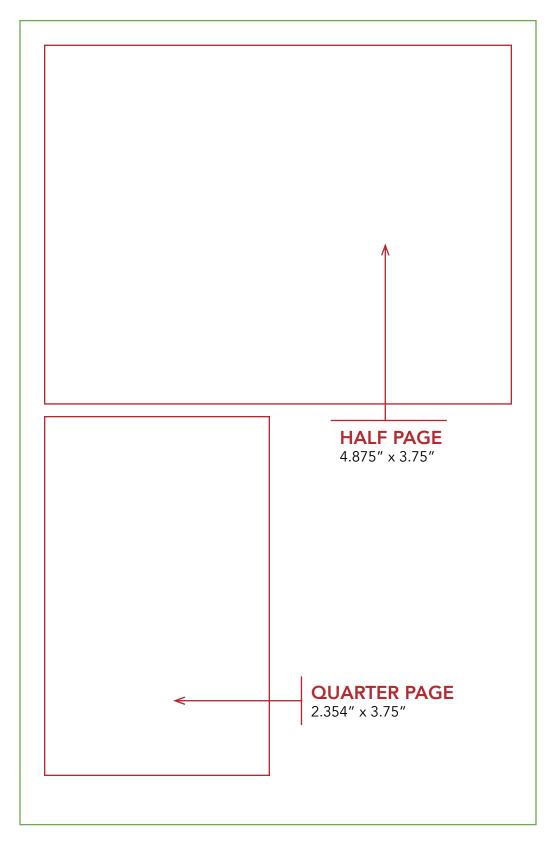

## **FULL PAGE ADS Full Page Bleed** 5.375" x 8.375" Bleed .1875" offset from trim. (5.75" x 8.75") Safe area .25" inset from trim (4.875" x 7.875") **Full Page Non-Bleed FULL PAGE** 4.875 x 7.875" **BLEED AD** HALF PAGE ADS 4.875" x 3.75" **QUARTER PAGE ADS** 2.354" x 3.75" **FULL PAGE NON-BLEED AD ONLY DIGITAL FILES ARE ACCEPTED** Kauai Family Magazine accepts high resolution (300 dpi) .TIF, .JPEG, .EPS, or .PDF files The following software formats are preferred: Adobe Illustrator, Indesign and Photoshop. If files are submitted in native format, all fonts and links MUST be provided. Fonts can be outlined. Include an identifying list for the files and creative contact information in the case of questions. Files must include HALF crop marks that reflect the final trim size of the ad. If a bleed is desired, PAGE AD the graphic must extend .1875" beyond the trim marks. Contact us for file transfer information or email us at **QUARTER** info@kauaifamilymagazine.com PAGE AD Magazine Trim Size: See next two pages 5.375" x 8.375" for a more detailed **Binding Method:** Saddle Stitch illustration.